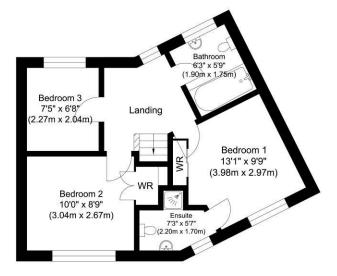

First Floor Approximate Floor Area 396.65 sq. ft (36.85 sq. m)

Illustration for identification purposes only, measurements are approximate, not to scale.

Moores Property Hub 01572 757979 | Uppingham 01572 821935 | Stamford 01780 484555 | Melton 01664 491610 Peterborough Meet & Greet 01733 788888 | Grantham Meet & Greet 01476 855618 | A1 Meet & Greet Stoke Rochford