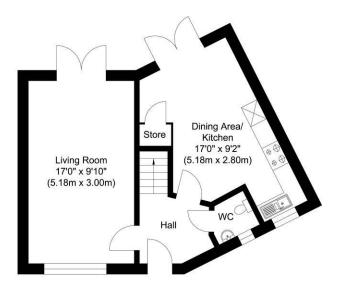

For more information, please contact a member of the team. For enquiries outside of normal office hours: outofhours@mooresestateagents.com

Ground Floor Approximate Floor Area 396.11 sq. ft (36.80 sq. m)